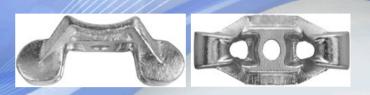

## Features:

The Corner Bracket clamps are used for angles of 35 degrees to 60 degrees.

Accommodates 5/8-inch diameter pole mounting bolt.

The inner pole mounting surface is curved with integral spurs for contact stability with the pole.

The integral thimble eyes will accept dead ending devices up to 1/2-inch diameter.

Material: Ductile Iron - Hot Dip Galvanized ASTM A153 CLASE A.

**Eye Center Spacing (Inches: 2-1/2"** 

Minimum breaking load: 5000 (kgf)

**Overall Clamp Length (Inches):** 6

Weight/100 (lbs): 209

Part N°: CBPC-58-G