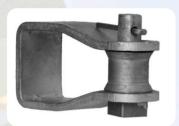

| P/N°      | BRACKET                   | DESCRIPTION                      |  |
|-----------|---------------------------|----------------------------------|--|
| TC-BTE-01 | Hot dip galvanized Steel. | Bracket Thimble Eye Type "D" BIG |  |