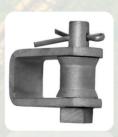

| P/N°      | BRACKET                   | DESCRIPTION                        |
|-----------|---------------------------|------------------------------------|
| TC-BTE-02 | Hot dip galvanized Steel. | Bracket Thimble Eye Type "D" SMALL |