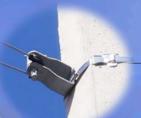

## **Bracket Thimble Eye Type "D"**

To place on the pole with stainless steel belt.

- Cotter Pin Type "R", SS304.
- Bracket "D" Type , Hot dip galvanized Steel A36.
- Through bolt type hub, Steel Hot dip galvanized.
- Pipe bushing, Hot dip galvanized Steel.