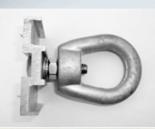

## **Mounting Plate With Eye Nut**

To place on the pole with two strips of stainless steel belt, bolt, washer, nut and bolt are stainless steel, nut eye is made of nodular steel and coated in a galvanizing process hot dip, the TC-MPA version has the thimble type nut injected high strength aluminum.

| P/N°   | EYE NUT  | DESCRIPTION                          | TENSILE STRENGTH |
|--------|----------|--------------------------------------|------------------|
|        |          |                                      | (kgf)            |
| TC-MPS | STEEL    | Mounting Plate With Steel Eye Nut    | 8000             |
| TC-MPA | ALUMINUM | Mounting Plate With Aluminum Eye Nut | 4000             |