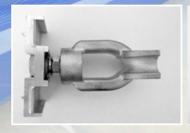

## **Mounting Plate With Eye Nut**

To place on the pole with two strips of stainless steel belt, bolt, washer, nut and bolt are stainless steel, nut eye is made of nodular steel and coated in a galvanizing process hot dip, the TC-MPA version has the thimble type nut injected high strength aluminum.

| P/N°   | EYE NUT  | DESCRIPTION                          | TENSILE STRENGTH |
|--------|----------|--------------------------------------|------------------|
|        |          |                                      | (kgf)            |
| TC-MPS | STEEL    | Mounting Plate With Steel Eye Nut    | 8000             |
| TC-MPA | ALUMINUM | Mounting Plate With Aluminum Eye Nut | 4000             |