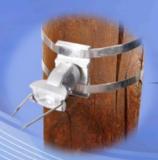

## **Mounting Plate With Eye Nut**

To place on the pole with two strips of stainless steel belt, bolt, washer, nut and bolt are stainless steel, nut eye is made of nodular steel and coated in a galvanizing process hot dip, the TC-MPA version has the thimble type nut injected high strength aluminum.