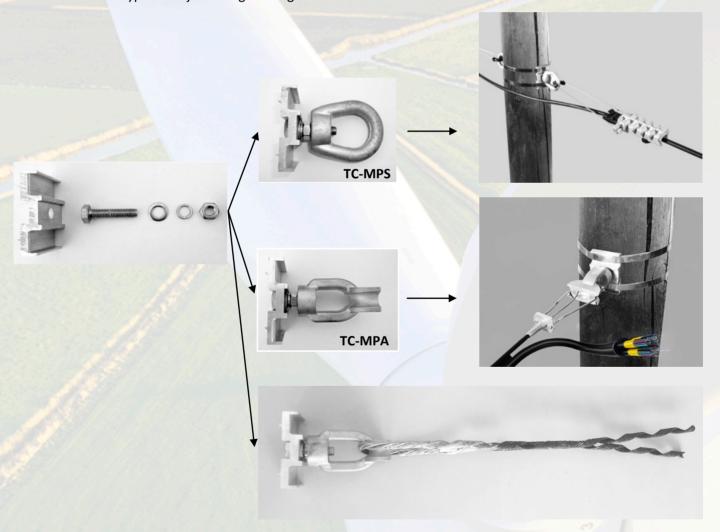

## **Mounting Plate With Eye Nut**

To place on the pole with two strips of stainless steel belt, bolt, washer, nut and bolt are stainless steel, nut eye is made of nodular steel and coated in a galvanizing process hot dip, the TC-MPA version has the thimble type nut injected high strength aluminum.

| P/N°   | EYE NUT  | DESCRIPTION                          | TENSILE STRENGTH |
|--------|----------|--------------------------------------|------------------|
|        |          |                                      | (kgf)            |
| TC-MPS | STEEL    | Mounting Plate With Steel Eye Nut    | 8000             |
| TC-MPA | ALUMINUM | Mounting Plate With Aluminum Eye Nut | 4000             |